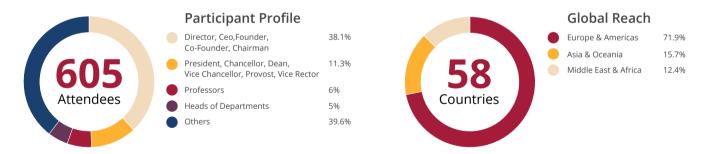

## **Virtual Reimagine Education Conference & Awards**

For this year's virtual event we expect 1500 attendees, and similar percentage breakdown.